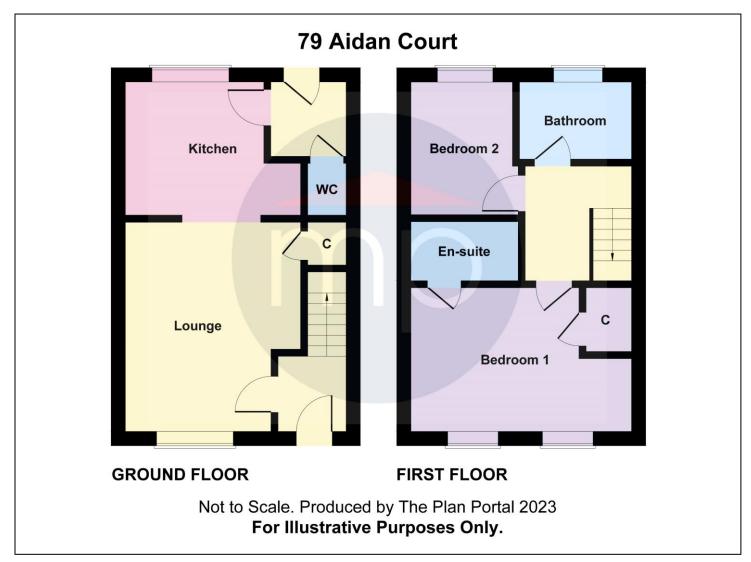

### AIDAN COURT, TS5 4BP

#### **GROUND FLOOR**

**ENTRANCE HALL** 

LOUNGE - 3.49m x 4.37m (11'5" x 14'4")

KITCHEN - 3.56m x 2.78m (11'8" x 9'1")

LOBBY Leading to ....

GROUND FLOOR CLOAKROOM/WC

#### FIRST FLOOR

#### LANDING

MASTER BEDROOM - 4.67m (15'4") x reducing to 3.52m (11'7") x 3m (9'10") reducing to 1.67m (5'6")

#### **EN SUITE**

BEDROOM 2 - 2.33m x 2.94m (7'8" x 9'8")

BATHROOM - 2.37m x 1.78m (7'9" x 5'10")

**TO VIEW**: Tel: 01642 254222 64-66 Borough Road, Middlesbrough, TS1 2JH

www.michaelpoole.co.uk