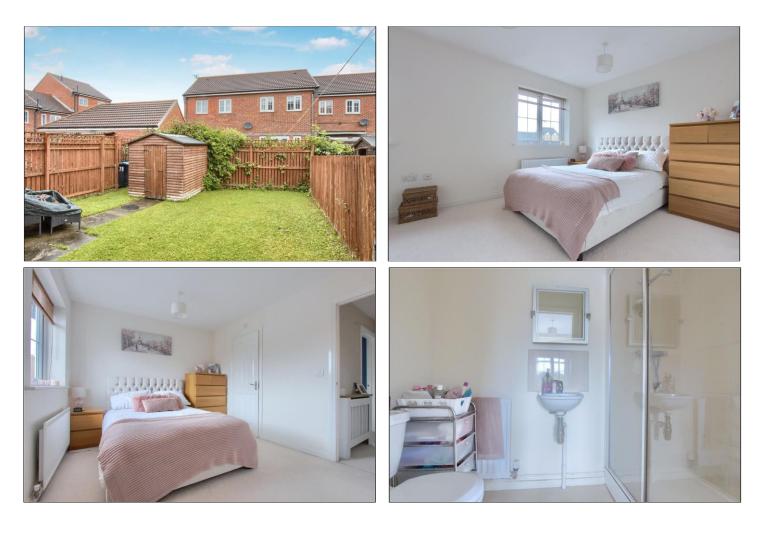

#### LANDING

MASTER BEDROOM - 4.67m (15'4") x reducing to 3.52m (11'7") x 3m (9'10") reducing to 1.67m (5'6")

#### **EN SUITE**

BEDROOM 2 - 2.33m x 2.94m (7'8" x 9'8")

BATHROOM - 2.37m x 1.78m (7'9" x 5'10")

**TO VIEW**: Tel: 01642 254222 64-66 Borough Road, Middlesbrough, TS1 2JH

www.michaelpoole.co.uk

#### GARDENS AND PARKING

Driveway providing off-road parking. Front garden laid to lawn with paved pathway to front entrance door. Enclosed rear garden laid to lawn with Westerly aspect and side access.