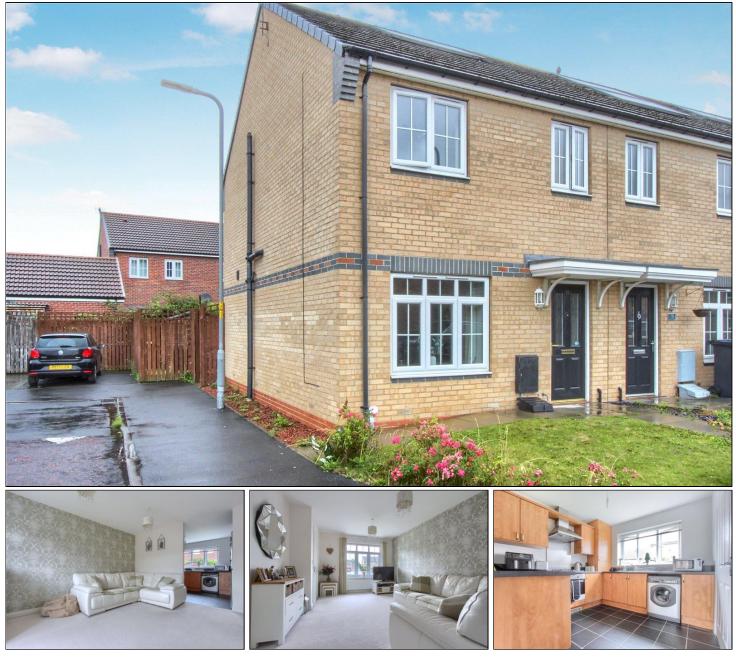

## AIDAN COURT, MIDDLESBROUGH, TS5 4BP

- A Modern, Two Bedroom End of Terrace House Available For Sale with NO ONWARD CHAIN
- Excellent Middlesbrough Location Close, Amenities & Transport Links
- Open Plan Ground Floor Living Including Spacious Lounge & Kitchen with A Good Range of Fitted Units & Built-In Oven & Hob
- Useful Ground Floor Cloakroom/WC

- Two First Floor Double Bedrooms Including The Master Bedroom with Ensuite Shower Room
- Bathroom with Modern White Three Piece Suite
- Driveway Providing Off Street Parking & Lawned Front & Rear Gardens
- Gas Central Heating System Via Combination Boiler & Double-Glazed Windows

#### **GROUND FLOOR**

**ENTRANCE HALL** 

LOUNGE - 3.49m x 4.37m (11'5" x 14'4")

KITCHEN - 3.56m x 2.78m (11'8" x 9'1")

LOBBY Leading to ....

GROUND FLOOR CLOAKROOM/WC